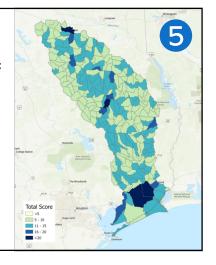

# Task 4A – Flood Risk and Mitigation Needs Analysis

- Assign ranking of HUC12s based on:
  - Buildings in 100-YR Floodplain
  - Low Water Crossings
  - Existing Critical Facilities
  - Road Flooding Locations
  - Community NFIP Participation
  - Social Vulnerability Index (SVI)
  - Adequate Flood Risk Data
  - Reported Flood Concerns
  - Historical Flood Locations