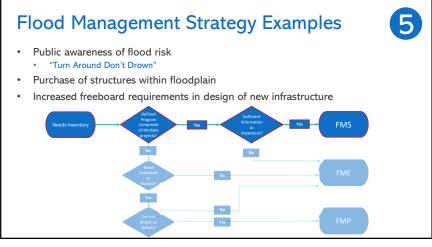

## Task 3B – Floodplain Protection Goals

Transfer to Mentimeter to vote

5 Task 4A & 4B Overview <u>4A</u> E B 4B Flood FMEs FMSs FMPs Mitigation Needs Analysis Identify areas where the greatest flood risk Identify and evaluate potential: knowledge gaps exist FMEs – Flood Management Identify areas of the Evaluation greatest known flood FMSs – Flood Management Strategy FMPs - Flood Mitigation Project