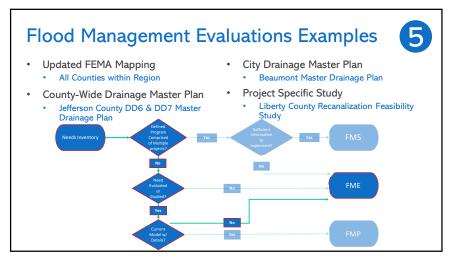

## Task 3B – Floodplain Protection Goals

Transfer to Mentimeter to vote

5 Task 4A & 4B Overview <u>4A</u> E B 4B Flood FMEs FMSs FMPs Mitigation Needs Analysis Identify areas where the greatest flood risk Identify and evaluate potential: knowledge gaps exist FMEs – Flood Management Identify areas of the Evaluation greatest known flood FMSs – Flood Management Strategy FMPs - Flood Mitigation Project