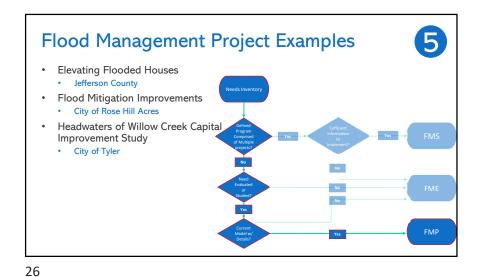

## Task 3B – Floodplain Protection Goals

Transfer to Mentimeter to vote

5 Task 4A & 4B Overview <u>4A</u> E B 4B Flood FMEs FMSs FMPs Mitigation Needs Analysis Identify areas where the greatest flood risk Identify and evaluate potential: knowledge gaps exist FMEs – Flood Management Identify areas of the Evaluation greatest known flood FMSs – Flood Management Strategy FMPs - Flood Mitigation Project