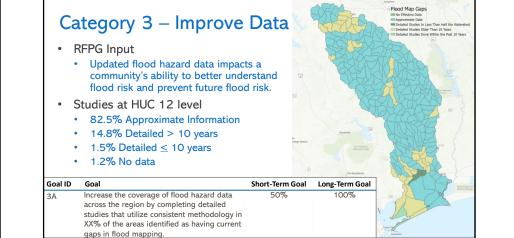

### Task 4A – Flood Risk Knowledge Gaps

- Identify knowledge gaps and areas with emergency need
- "Gap" defined by lack of data or outdated study
  - 13.6% of region has outdated detailed studies (older than 10 years)