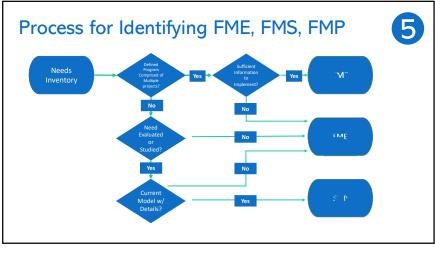

## Task 3B – Floodplain Protection Goals

Transfer to Mentimeter to vote

5 Task 4A & 4B Overview <u>4A</u> E B 4B Flood FMEs FMSs FMPs Mitigation Needs Analysis Identify areas where the greatest flood risk Identify and evaluate potential: knowledge gaps exist FMEs – Flood Management Identify areas of the Evaluation greatest known flood FMSs – Flood Management Strategy FMPs - Flood Mitigation Project