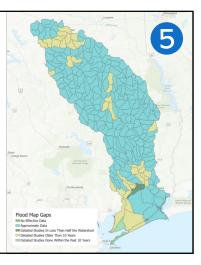

### Task 4A – Flood Risk Knowledge Gaps

- Identify knowledge gaps and areas with emergency need
- "Gap" defined by lack of data or outdated study
  - 13.6% of region has outdated detailed studies (older than 10 years)