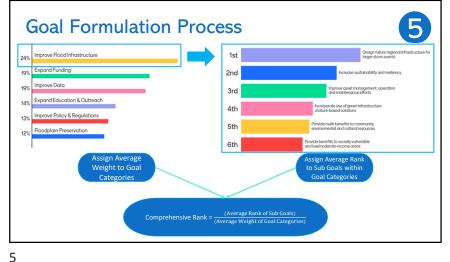

## Task 3B – Floodplain Protection Goals

Transfer to Mentimeter to vote

5 Task 4A & 4B Overview <u>4A</u> E B 4B Flood FMEs FMSs FMPs Mitigation Needs Analysis Identify areas where the greatest flood risk Identify and evaluate potential: knowledge gaps exist FMEs – Flood Management Identify areas of the Evaluation greatest known flood FMSs – Flood Management Strategy FMPs - Flood Mitigation Project