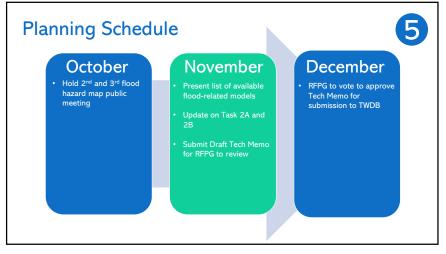

## Task 3B – Floodplain Protection Goals

Transfer to Mentimeter to vote

5 Task 4A & 4B Overview <u>4A</u> E B 4B Flood FMEs FMSs FMPs Mitigation Needs Analysis Identify areas where the greatest flood risk Identify and evaluate potential: knowledge gaps exist FMEs – Flood Management Identify areas of the Evaluation greatest known flood FMSs – Flood Management Strategy FMPs - Flood Mitigation Project