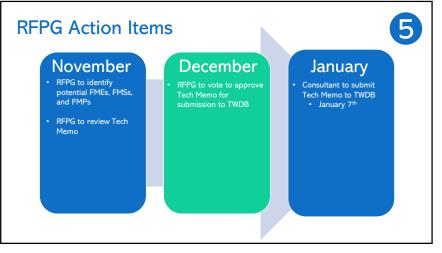

## Task 3B – Floodplain Protection Goals

Transfer to Mentimeter to vote

5 Task 4A & 4B Overview <u>4A</u> E B 4B Flood FMEs FMSs FMPs Mitigation Needs Analysis Identify areas where the greatest flood risk Identify and evaluate potential: knowledge gaps exist FMEs – Flood Management Identify areas of the Evaluation greatest known flood FMSs – Flood Management Strategy FMPs - Flood Mitigation Project