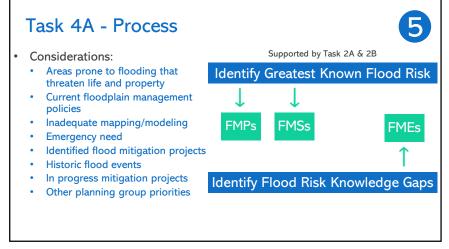

## Task 3B – Floodplain Protection Goals

Transfer to Mentimeter to vote

5 Task 4A & 4B Overview <u>4A</u> E B 4B Flood FMEs FMSs FMPs Mitigation Needs Analysis Identify areas where the greatest flood risk Identify and evaluate potential: knowledge gaps exist FMEs – Flood Management Identify areas of the Evaluation greatest known flood FMSs – Flood Management Strategy FMPs - Flood Mitigation Project

### Task 4A – Flood Risk Knowledge Gaps

- Identify knowledge gaps and areas with emergency need
- "Gap" defined by lack of data or outdated study
  - 13.6% of region has outdated detailed studies (older than 10 years)

# Task 4A – Flood Risk and Mitigation Needs Analysis

- Assign ranking of HUC12s based on:
  - Buildings in 100-YR Floodplain
  - Low Water Crossings
  - Existing Critical Facilities
  - Road Flooding Locations
  - Community NFIP Participation
  - Social Vulnerability Index (SVI)
  - Adequate Flood Risk Data
  - Reported Flood Concerns
  - Historical Flood Locations