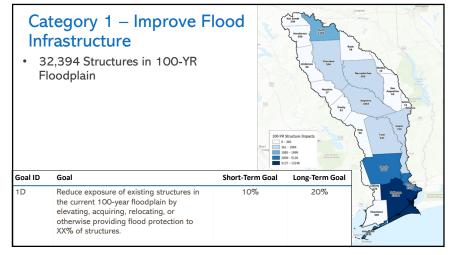

## Category 1 – Improve Flood Infrastructure

5

- RFPG Input
  - Impacts to critical facilities can impact a community's ability to respond to and recover from flood related events
- 368 Critical Structures located within 100yr (Lower Neches)
- Critical Facilities
  - Emergency Facilities
    Energy Producing Facilities
  - Medical Facilities
    Schools
  - Public Infrastructure

| Goal ID | Goal                                                                        | Short-Term Goal | Long-Term Goal |
|---------|-----------------------------------------------------------------------------|-----------------|----------------|
| 1C      | Reduce the number of critical facilities in the 100-year floodplain by XX%. | 15%             | 25%            |