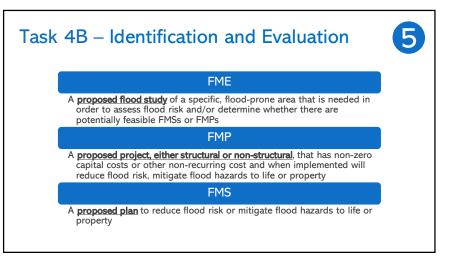

## Task 3B – Floodplain Protection Goals

Transfer to Mentimeter to vote

5 Task 4A & 4B Overview <u>4A</u> E B 4B Flood FMEs FMSs FMPs Mitigation Needs Analysis Identify areas where the greatest flood risk Identify and evaluate potential: knowledge gaps exist FMEs – Flood Management Identify areas of the Evaluation greatest known flood FMSs – Flood Management Strategy FMPs - Flood Mitigation Project