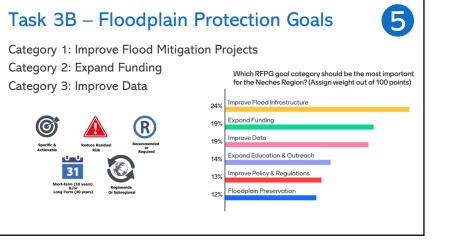

## Task 3B – Floodplain Protection Goals

Transfer to Mentimeter to vote

5 Task 4A & 4B Overview <u>4A</u> E B 4B Flood FMEs FMSs FMPs Mitigation Needs Analysis Identify areas where the greatest flood risk Identify and evaluate potential: knowledge gaps exist FMEs – Flood Management Identify areas of the Evaluation greatest known flood FMSs – Flood Management Strategy FMPs - Flood Mitigation Project